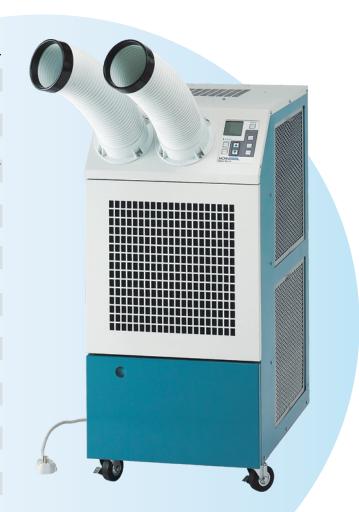

## **Classic Plus 14 Specifications**

| Cooling Capacity (95° at 60% RH) (Btu/Hr)             | 13,200                |
|-------------------------------------------------------|-----------------------|
| Electronic Features (Control Panel/Thermostat Control | Programmable          |
| Air Flow (CFM, High/Low) Evaporator                   | 440/380               |
| Air Flow (CFM, High/Low) Condenser                    | 880/760               |
| Operating Conditions (Min-Max at 50% RH)              | 70 -113 °F            |
| Voltage                                               | 115/ 1 Phase          |
| Min-Max Voltage                                       | 105-125v              |
| Power Consumption (KW)                                | 1.3                   |
| Current Consumption (AMPS)                            | 11.9                  |
| Circuit Breaker Size (AMPS)                           | 15                    |
| NEMA Plug Configuration                               | 5-15                  |
| Power Cord (Gauge/Length)                             | 14 AWG (3 core) 10 ft |
| Dimensions W X D X H (IN)                             | 19 x 26 x 41          |
| Weight (Net Weight/Shipping Weight)(LBS)              | 166/197               |
| Humidity Removed at 60% RH (GAL/HR)                   | .67                   |
| Drain Tank Capacity                                   | 5 gallons             |
| Refrigerant                                           | R-410A                |
| Sound Level (dB(A), High/Low) w/Duct                  | 57/55                 |
| Max. Duct Length (Cold Duct Hose/Hot Duct Hose)       | 30 ft/ 60 ft          |
|                                                       |                       |

## Plug Type 5-15P