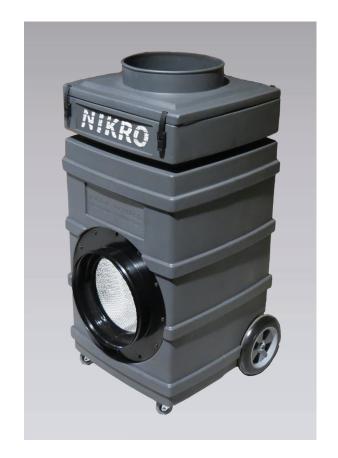

## **PS1000 CFM Air Scrubber Specifications**

| Power                 | 3.5 amps, 115V, 1 Pha                               | ase   |
|-----------------------|-----------------------------------------------------|-------|
| Dimensions (H x W x I | ) Inches 39 x 23 >                                  | x 19  |
| Duct Sizes (Intake/Ou | et) 12 in. / 12                                     | 2 in. |
| Use Weight            | 74                                                  | Ibs.  |
| Air Movement          | 300-925 CFM Variable Spe                            | eed   |
| Filter System         | 3 sta                                               | age   |
| Primary Filter        | 99.7% HEPA F                                        | ilter |
| Pre-Filter Options    | Standard Paper/ Activated Carbon/ DOP F             | ilter |
| Housing               | Dent and Corrosion Resistant S                      | Shell |
| GFCI                  | Outlet Protect                                      | cted  |
| Meter                 | Hour Me                                             | eter  |
| Daisy Chain           | Plug 3 Units together on 1 Cir                      | cuit  |
| Filter Change Light   | ndicates when Primary HEPA filter needs to be chang | ged   |
| Safety Marks          | UL/C-UL Lis                                         | sted  |
|                       |                                                     |       |