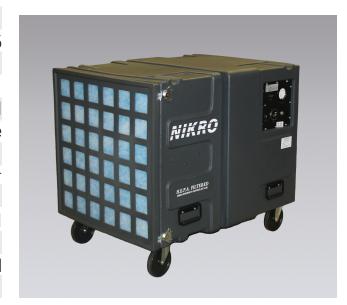

## **PS2009 CFM Air Scrubber Specifications**

| Power                 | 10 amps, 115V, 1 Phase                                 |
|-----------------------|--------------------------------------------------------|
| Dimensions (H x W x I | D) Inches 38 x 27 x 32.5                               |
| Duct Sizes (Outlet)   | 12 in.                                                 |
| Use Weight            | 120 lbs.                                               |
| Air Movement          | 2000 CFM 2-Speed                                       |
| Filter System         | 3 stage                                                |
| Primary Filter        | 99.7% HEPA Filter                                      |
| Pre-Filter Options    | Standard Paper/ Activated Carbon/ DOP Filter           |
| Housing               | Dent and Corrosion Resistant Shell                     |
| GFCI                  | Outlet Protected                                       |
| Meter                 | Hour Meter                                             |
| Filter Change Light   | Indicates when Primary HEPA filter needs to be changed |
| Safety Marks          | UL/C-UL Listed                                         |
| Stackable             | Yes                                                    |