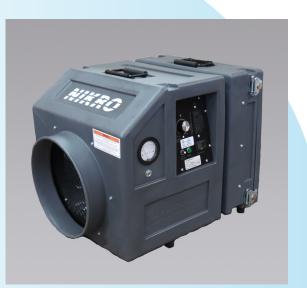

## **PS600 CFM Air Scrubber Specifications**

YOUR PORTABLE CLIMATE CONTROL SPECIALISTS

| Power                  | 3 amps, 115V, 1 Phase                                  |
|------------------------|--------------------------------------------------------|
| Dimensions (H x W x D  | ) Inches 26 x 18 x 18.75                               |
| Duct Sizes(Intake/Outl | let) 12 in. / 12 in.                                   |
| Use Weight             | 50 lbs.                                                |
| Air Movement           | 50 - 600 CFM Variable Speed                            |
| Filter System          | 3 stage                                                |
| Primary Filter         | 99.7% HEPA Filter                                      |
| Pre-Filter Options     | Standard Paper/ Activated Carbon/ DOP Filter           |
| Housing                | Dent and Corrosion Resistant Shell                     |
| GFCI                   | Outlet Protected                                       |
| Meter                  | Hour Meter                                             |
| Daisy Chain            | Plug 3 Units together                                  |
| Filter Change Light    | Indicates when Primary HEPA filter needs to be changed |
| Safety Marks           | UL/C-UL Listed                                         |
|                        |                                                        |